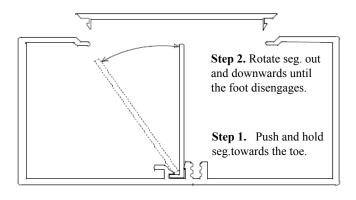

If required, adjust, cut and fit\* segregation to suit. (Note, if outlet boxes are fitted adjacent, no segregation is required between boxes.)

\*Segregation can be removed or installed in either of two (2) ways.

- Slide in/out of position from either end, or
- Clip into the right hand slot as per **Fig**. then clip outwards to the perpendicular. This method is advised when access from either end is closed off.