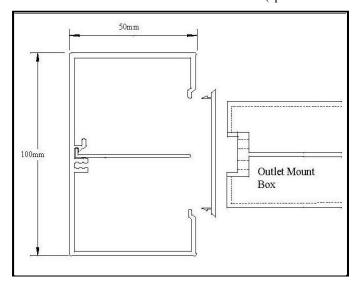

## **DIMENSIONS**

Profile:  $100 \text{mm} \times 50 \text{mm}$ Lengths: ASC30 = 3.0 MetresASC36 = 3.6 Metres

> ASC50 = 5.0 MetresSpecials up to 12M.

> > Power/Data Grid Plates not provided!

Column complete with 6 x outlet mount kits + ceiling/floor mount brackets, all pre-installed, + trim and cover strips!

 FULLY MODULAR AND SUPPLIED WITH 6 PRE-INSTALLED UNIVERSAL OUTLET MOUNT KITS (84mm mounting centres)

 PRE SET-UP WITH CEILING & FLOOR MOUNTING BRACKETS AND INCLUDES CEILING GRID STRAP

 INCLUDED CEILING AND FLOOR TRIM AND GRID PLATE COVER PIECES