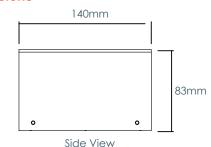

ion.
- The SWIFT is ideal for situations where power and data/AV is required in open spaces where a recessed floor box solution is not possible or desired.
- The SWIFT has also been designed to accept industry standard wall mounted GPO's and industry standard data bezels to accept RJ45 data jacks.
- The multifunctional "snip to suit" plates act as both mounting for the desired components or as internal power/data segregation.
- The multifunctional "snip to suit" plates are easily movable and replaceable, and lock in place without the use of screws or tools.
- Stylish Brushed Stainless Steel Finish.
- Swift is designed and intended for commercial use.

## **Common Components**

**GPO Plate Options** 



Industry Standard Wall Plate



Wieland GST Starter Plate

## **Swift Dimensions**