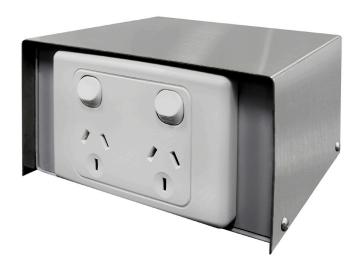

Proudly representing the Elsafe range of quality products.

The OE Elsafe SWIFT surface mounted floor box is an excellent solution for power, data and AV provision in open spaces. SWIFT provides services for workstations and boardroom tables where installing an in-floor box is not suitable or possible.

The simple yet clever design of the SWIFT allows for the installation of standard OE Elsafe QIKFIT series data and AV tiles as well as industry standard wall mounted plates.

The compact SWIFT has been designed with a tool-less "easy lock" movable internal data barrier which can be adjusted to suit required data cable bending radii. The SWIFT has been designed with a **brushed stainless steel finish** to fit in with the most stylish office environment. Fast and easy to install.

## **Features**

- The design of the SWIFT floor mounted box allows for quick and easy installation.
- The SWIFT is ideal for situations where power and data/AV is required in open spaces where a recessed floor box solution is not possible or desired.
- The SWIFT has also been designed to accept industry standard wall mounted GPO's and industry standard data bezels to accept RJ45 data jacks.
- The multifunctional "snip to suit" plates act as both mounting for the desired components or as internal power/data segregation.
- The multifunctional "snip to suit" plates are easily movable and replaceable, and lock in place without the use of screws or tools.
- Stylish Brushed Stainless Steel Finish.
- Swift is designed and intended for commercial use.