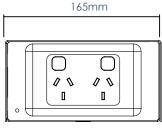

llation.
- The SWIFT is ideal for situations where power and data/AV is required in open spaces where a recessed floor box solution is not possible or desired.
- The SWIFT has also been designed to accept industry standard wall mounted GPO's and industry standard data bezels to accept RJ45 data jacks.
- The multifunctional "snip to suit" plates act as both mounting for the desired components or as internal power/data segregation.
- The multifunctional "snip to suit" plates are easily movable and replaceable, and lock in place without the use of screws or tools.
- Stylish Brushed Stainless Steel Finish.
- Swift is designed and intended for commercial use.

## **Common Components**

**GPO Plate Options** 



Industry Standard Wall Plate



Wieland GST Starter Plate

## **Swift Dimensions**