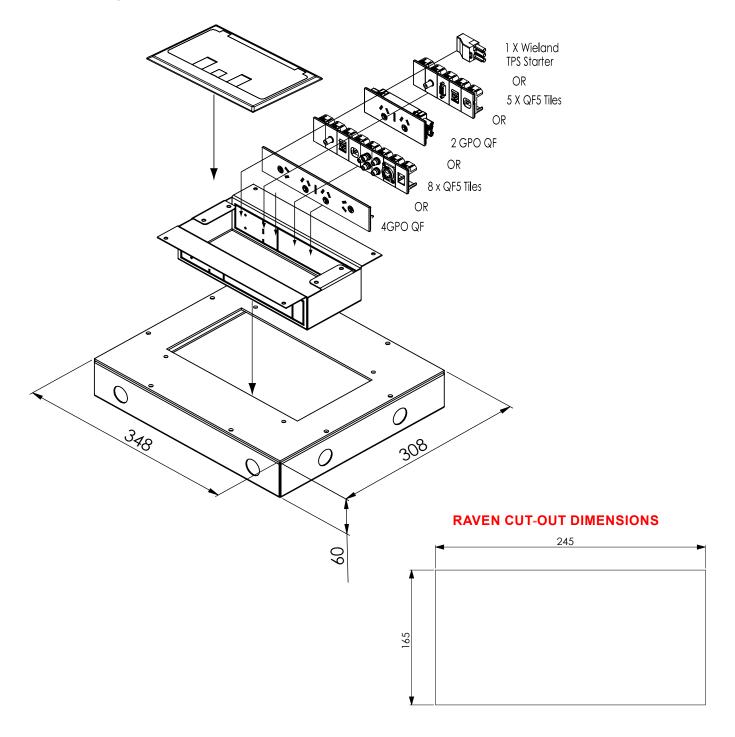

## **RAVEN EXPLODED VIEW**

## **FEATURES**

Raven is the shallowest floor box on the market today with a depth of 60mm including the screed box.

Comes complete with a removable temporary lid which is replaced with the stainless-steel lid after the concreting process is complete.

The two long inside walls have been designed for versatility, with options including OE Elsafe 20A starters, 2 or 4 GPOs and a range of QF5 Data and AV tiles.

Raven is designed and intended for commercial use.