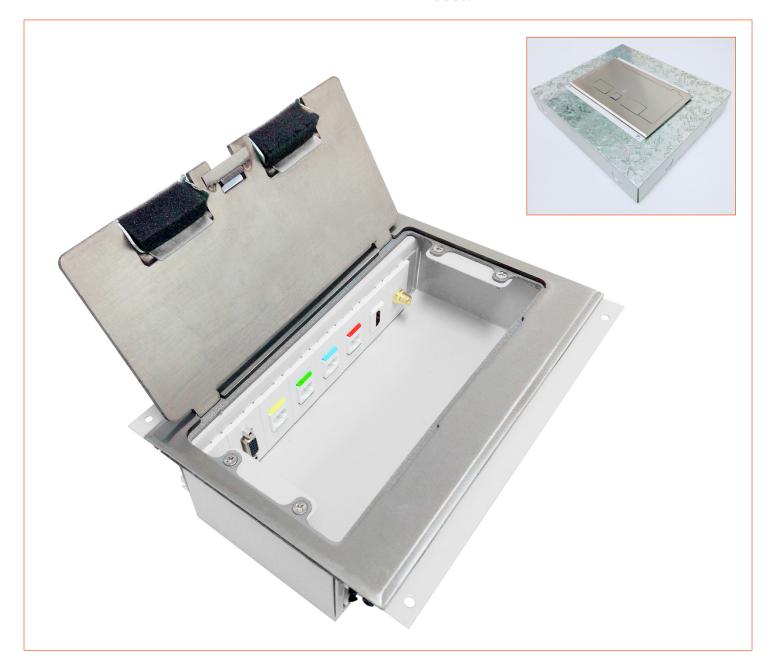

The RAVEN is for use in concrete and raised floors with a stylish stainless-steel lid which sits flush with the floor complementing any office environment.

The RAVEN floor box utilises the OE Elsafe QIKFIT series of power and data solutions. QIKFIT data and AV tiles allow for complete configurability and easy customisation to meet all your data and AV needs.

## **FEATURES**

Raven is the shallowest floor box on the market today with a depth of 60mm including the screed box.

Comes complete with a removable temporary lid which is replaced with the stainless-steel lid after the concreting process is complete.

The two long inside walls have been designed for versatility, with options including OE Elsafe 20A starters, 2 or 4 GPOs and a range of QF5 Data and AV tiles.

Raven is designed and intended for commercial use.