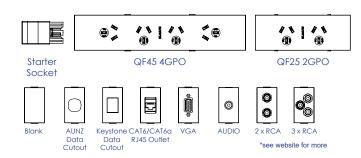

The RAVEN is for use in concrete and raised floors with a stylish stainless-steel lid which sits flush with the floor complementing any office environment.

The RAVEN floor box utilises the OE Elsafe QIKFIT series of power and data solutions. QIKFIT data and AV tiles allow for complete configurability and easy customisation to meet all your data and AV needs.

The two long inside walls have been designed for versatility, with options including OE Elsafe 20A starters, 2 or 4 GPOs and a range of QF5 Data and AV tiles.

Raven is designed and intended for commercial use.