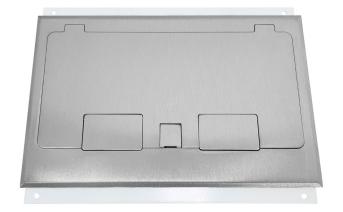

raven

Proudly representing the Elsafe range of quality products.

RAVEN is a small, shallow (60mm depth) floorbox solution with a medium capacity, suitable for open spaces.

Raven provides Power, Data and AV services directly to workstations, conference and training rooms, where other access is not practical.

The RAVEN is for use in concrete and raised floors with a stylish stainless-steel lid which sits flush with the floor complementing any office environment.

The RAVEN floor box utilises the OE Elsafe QIKFIT series of power and data solutions. QIKFIT data and AV tiles allow for complete configurability and easy customisation to meet all your data and AV needs.

## **FEATURES**

Raven is the shallowest floor box on the market today with a depth of 60mm including the screed box.

Comes complete with a removable temporary lid which is replaced with the stainless-steel lid after the concreting process is complete.