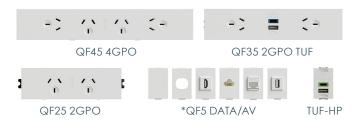

## **COMMOM COMPONENTS**

\* Wide range of Data / AV cutouts and couplers available on request QikFIT Modules available as standard in Black or White

## Power and Data configurations available

- Power or Data only
- Power and USB Fast Charging
- Combined (Power, USB Fast Charging & Data/AV)
- TUF-HP (high powered) USB Laptop Charging option
- International Sockets available on request