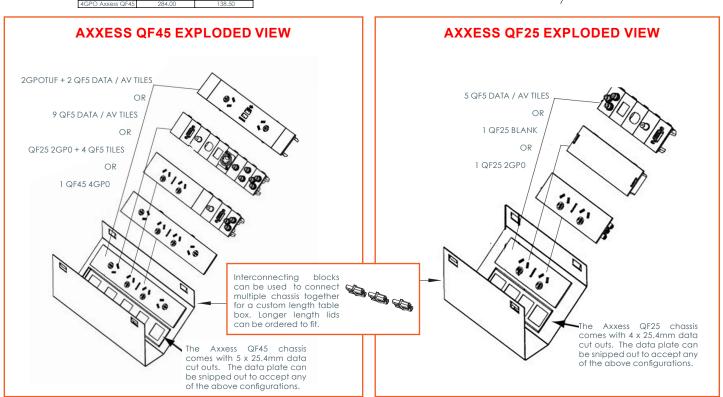

## **COMMOM COMPONENTS**

\* Wide range of Data / AV cutouts and couplers available on request QikFIT Modules available as standard in Black or White

# Lids can be manufactured to length required. GPO's can be in single circuit or in dual circuit (please contact OE Elsafe for further information. CUT- OUT DIMENSIONS

Reversible USB A Port: Accepts cable both ways.

**Insulation:** QikFIT modules with reinforced insulation.

**Testing:** 100% testing – continuity, polarity, insulation & earth.

**AXXESS Lids:** AXXESS Lids come in two standard sizes. Custom lengths available when connecting multiple chassis together. AXXESS lids available without the chassis as a through desk solution.