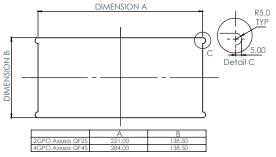

# Lids can be manufactured to length required. GPO's can be in single circuit or in dual circuit (please contact OE Elsafe for further information. CUT- OUT DIMENSIONS

### **FEATURES**

**Two Sizes Available:** Axxess QF25 or Axxess QF45. Axxess utilises the