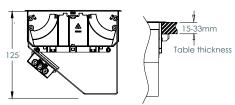

# Lids can be manufactured to length required. GPO's can be in single circuit or in dual circuit (please contact OE Elsafe for further information. CUT- OUT DIMENSIONS