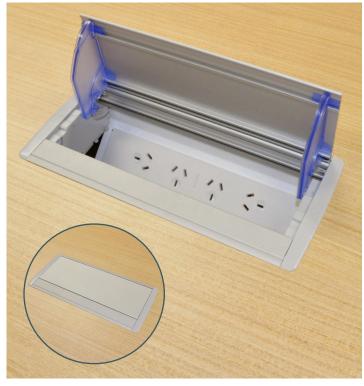

axxess

Proudly representing the Elsafe range of quality products.

Axxess is designed as a quick and easy to install in-desk box that provides connectivity to services for boardroom tables and workspaces.

The lid of the AXXESS table box incorporates cable guides at both ends to guide and protect cables.

Available in **black**, **white or clear anodised** aluminium, Axxess comes in two standard sizes; QF25 or QF45 or alternatively the chassis can be banked together for longer custom lengths.

The unique locking arm system ensures that AXXESS is securely fitted to the work surface using purpose designed screws at each end which are then covered with screw cap covers.

Cable Flap: Protects connected cables when lid is closed.

**Cable Guides at both ends**: Guides cables towards the lip to protect cables.

**Fitting:** Please see website for detailed fitting instructions. **Colours:** Lid/Frame - Natural anodised aluminium or powder coated black or white. Chassis – Powder coated black or white